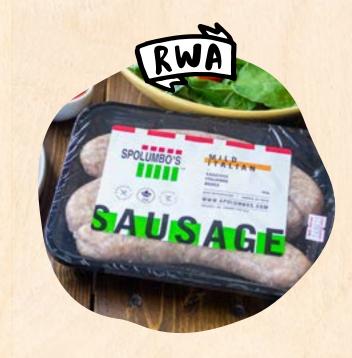

### Raised Without Antibiotic Meat

RWA stands for RAISED WITHOUT ANTIBIOTICS -RWA animals have NEVER received an antibiotic. Antibiotic-free, on the other hand, means that animals are weened off any antibiotics for a time before they are sent to slaughter.

Only RWA animals have never had contact with antibiotics and are only fed a vegetarian diet that contains no animal by-products.

We are very proud of the unique arrangement with Spolumbo's in that they specially procure meat from certified RWA farmers for all of the Spolumbo's sausage we sell in our stores.